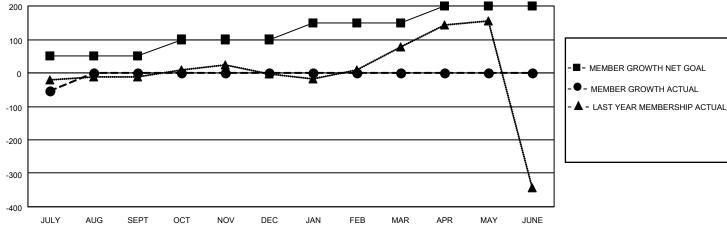

# GOALS AND ACTUAL MEMBERS CUMULATIVE

| DROPPED CLUBS: 0 |    | 3 CLUBS OF 105 ADDED 1 OR<br>MORE NEW MEMBERS | GENDER DISTRIBUTION                 |              |  |
|------------------|----|-----------------------------------------------|-------------------------------------|--------------|--|
|                  |    | MONE NEW MEMBERS                              | MALE                                | 928 (69.93%) |  |
|                  |    |                                               | FEMALE                              | 399 (30.07%) |  |
| DROPPED MEMBERS  |    |                                               | NON BINARY                          | 0 (0.00%)    |  |
|                  |    |                                               | PREFER NOT TO ANSWER                | 0 (0.00%)    |  |
| DECEASED         | 0  |                                               |                                     |              |  |
| CLUB CANCELLED   | 0  | CLICK HERE FOR CUMULATIVE                     | TOTAL FAMILY UNIT MEMBERS           | 1,042        |  |
| OTHER            | 57 | MEMBERSHIP DATA                               |                                     |              |  |
| TOTAL            | 57 |                                               | FAMILY MEMBERS PAYING HALF DUES 788 |              |  |
|                  |    |                                               |                                     |              |  |

### District 305 S

| Clubs                 |               |           |               | Members               |                       |                         |                                                    |
|-----------------------|---------------|-----------|---------------|-----------------------|-----------------------|-------------------------|----------------------------------------------------|
| RESULTS FOR 2022-2023 |               |           |               | RESULTS FOR 2022-2023 |                       |                         |                                                    |
| QUARTER               | NEW CLUB GOAL | NEW CLUBS | DROPPED CLUBS | QUARTER MEMB          | ER GROWTH NET<br>GOAL | MEMBER GROWTH<br>ACTUAL | DROPPED<br>MEMBERS ACTUAL<br>(including transfers) |
| JULY/AUG/SEPT         | 5             | 0         | 0             | JULY/AUG/SEPT         | 50                    | 3                       | 57                                                 |
| OCT/NOV/DEC           | 10            | 0         | 0             | OCT/NOV/DEC           | 50                    | 0                       | 0                                                  |
| JAN/FEB/MAR           | 2             | 0         | 0             | JAN/FEB/MAR           | 50                    | 0                       | 0                                                  |
| APR/MAY/JUNE          | 3             | 0         | 0             | APR/MAY/JUNE          | 50                    | 0                       | 0                                                  |