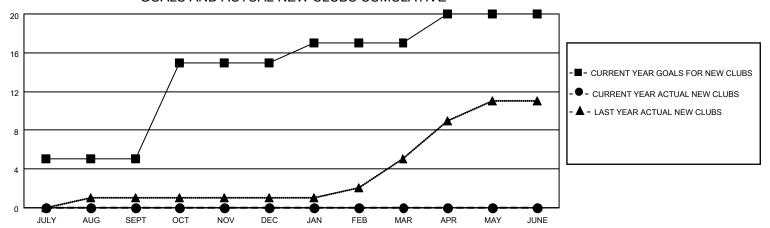

#### GOALS AND ACTUAL NEW CLUBS CUMULATIVE

### District 305 S

| Clubs                 |               |           |               | Members               |                       |                         |                                                    |
|-----------------------|---------------|-----------|---------------|-----------------------|-----------------------|-------------------------|----------------------------------------------------|
| RESULTS FOR 2022-2023 |               |           |               | RESULTS FOR 2022-2023 |                       |                         |                                                    |
| QUARTER               | NEW CLUB GOAL | NEW CLUBS | DROPPED CLUBS | QUARTER MEMB          | ER GROWTH NET<br>GOAL | MEMBER GROWTH<br>ACTUAL | DROPPED<br>MEMBERS ACTUAL<br>(including transfers) |
| JULY/AUG/SEPT         | 5             | 0         | 0             | JULY/AUG/SEPT         | 50                    | 3                       | 57                                                 |
| OCT/NOV/DEC           | 10            | 0         | 0             | OCT/NOV/DEC           | 50                    | 0                       | 0                                                  |
| JAN/FEB/MAR           | 2             | 0         | 0             | JAN/FEB/MAR           | 50                    | 0                       | 0                                                  |
| APR/MAY/JUNE          | 3             | 0         | 0             | APR/MAY/JUNE          | 50                    | 0                       | 0                                                  |